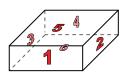

## Use the diagram to determine the faces, vertices and edges of the shapes.

1)

rectangular prism

faces:

vertices:

edges:

2)

rectangular pyramid

## Use the diagram to determine the faces, vertices and edges of the shapes.

1)

rectangular prism

faces: 6
vertices: 8
edges: 12

2)

rectangular pyramid

faces: 5
vertices: 5
edges: 8

3)