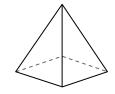

rectangular pyramid

Which shape has more vertices?

A.triangular pyramid

B.rectangular pyramid

C. They both have the same number of vertices.

**6**)

rectangular pyramid

Which shape has more edges?

5)

triangular pyramid

rectangular pyramid

Which shape has more vertices?

A.triangular pyramid

B.rectangular pyramid

C.They both have the same number of vertices.

**6**)

rectangular pyramid

cube

Which shape has more edges?

A.rectangular pyramid

B.cube

C.They both have the same number of edges.