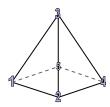

rectangular pyramid

Which shape has more vertices?

A.triangular pyramid

B.rectangular pyramid

C. They both have the same number of vertices.

**6**)

rectangular pyramid

Which shape has more edges?

A.rectangular pyramid

B.cube

C. They both have the same number of edges.

5)

triangular pyramid

rectangular pyramid

Which shape has more vertices?

A.triangular pyramid

B.rectangular pyramid

C.They both have the same number of vertices.

**6**)

rectangular pyramid

cube

Which shape has more edges?

A.rectangular pyramid

B.cube

C.They both have the same number of edges.