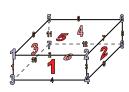

## Use the diagram to determine the faces, vertices and edges of the shapes.

1)

rectangular prism

faces:

vertices:

edges:

2)

rectangular pyramid

## Use the diagram to determine the faces, vertices and edges of the shapes.

1)

rectangular prism

faces: 6
vertices: 8
edges: 12

2)

rectangular pyramid

faces: 5
vertices: 5
edges: 8

3)