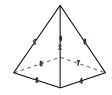

rectangular prism

sphere

Which shape has more faces?

A.rectangular prism

B.sphere

C.They both have the same number of faces.

5)

triangular pyramid

rectangular pyramid

Which shape has more vertices?

A.triangular pyramid

B.rectangular pyramid

C. They both have the same number of vertices.

**6**)

rectangular pyramid

Which shape has more edges?

5)

triangular pyramid

rectangular pyramid

Which shape has more vertices?

A.triangular pyramid

B.rectangular pyramid

C.They both have the same number of vertices.

**6**)