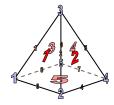

rectangular prism

sphere

Which shape has more faces?

A.rectangular prism

B.sphere

C.They both have the same number of faces.

5)

triangular pyramid

rectangular pyramid

Which shape has more vertices?

A.triangular pyramid

B.rectangular pyramid

C. They both have the same number of vertices.

**6**)

rectangular pyramid

Which shape has more edges?

**B** 

4)

rectangular prism

sphere

Which shape has more faces?

A.rectangular prism

B.sphere

C. They both have the same number of faces.

5)

triangular pyramid

rectangular pyramid

Which shape has more vertices?

A.triangular pyramid

B.rectangular pyramid

C.They both have the same number of vertices.

**6**)