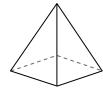

## Use the diagram to determine the faces, vertices and edges of the shapes.

1)

rectangular prism

faces:

vertices:

edges:

2)

rectangular pyramid

## Use the diagram to determine the faces, vertices and edges of the shapes.

1)

rectangular prism

faces: 6
vertices: 8
edges: 12

2)

rectangular pyramid

faces: 5
vertices: 5
edges: 8

3)