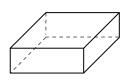

## Use the diagram to determine the faces, vertices and edges of the shapes.

1)

rectangular prism

faces:

vertices:

edges:

2)

rectangular pyramid

## Use the diagram to determine the faces, vertices and edges of the shapes.

1)

rectangular prism

faces: 6
vertices: 8
edges: 12

2)

rectangular pyramid

faces: 5
vertices: 5
edges: 8

3)