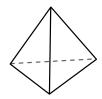

rectangular prism

sphere

Which shape has more faces?

A.rectangular prism

B.sphere

C.They both have the same number of faces.

5)

triangular pyramid

rectangular pyramid

Which shape has more vertices?

A.triangular pyramid

B.rectangular pyramid

C. They both have the same number of vertices.

**6**)

rectangular pyramid

Which shape has more edges?

5)

triangular pyramid

rectangular pyramid

Which shape has more vertices?

A.triangular pyramid

B.rectangular pyramid

C.They both have the same number of vertices.

**6**)