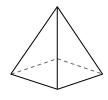

## Use the diagram to determine the faces, vertices and edges of the shapes.

1)

rectangular prism

faces:

vertices:

edges:

2)

rectangular pyramid

faces:

vertices:

edges:

3)

sphere

faces:

vertices:

edges:

## Use the diagram to determine the faces, vertices and edges of the shapes.

1)

rectangular prism

faces: 6
vertices: 8
edges: 12

2)

rectangular pyramid

faces: 5
vertices: 5
edges: 8

3)