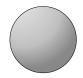

faces:

vertices:

edges:

3)

sphere

faces:

vertices:

edges:

## Use the diagram to determine the faces, vertices and edges of the shapes.

1)

rectangular prism

faces: 6
vertices: 8
edges: 12

2)

rectangular pyramid

faces: 5
vertices: 5
edges: 8

3)

sphere

faces: 1
vertices: 0
edges: 0

**Answers** 

1. **6, 8, 12** 

5, 5, 8

**1, 0, 0** 

4. **A** 

5. **B** 