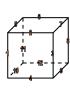

## Use the diagram to determine the faces, vertices and edges of the shapes.

1)

rectangular prism

faces:

vertices:

edges:

2)

rectangular pyramid

## Use the diagram to determine the faces, vertices and edges of the shapes.

1)

rectangular prism

faces: 6
vertices: 8
edges: 12

2)

rectangular pyramid

faces: 5
vertices: 5
edges: 8

3)