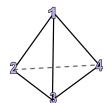

rectangular prism

sphere

Which shape has more faces?

A.rectangular prism

B.sphere

C.They both have the same number of faces.

5)

triangular pyramid

rectangular pyramid

Which shape has more vertices?

A.triangular pyramid

B.rectangular pyramid

C. They both have the same number of vertices.

**6**)

rectangular pyramid

Which shape has more edges?

**B** 

4)

rectangular prism

sphere

Which shape has more faces?

A.rectangular prism

B.sphere

C. They both have the same number of faces.

5)

triangular pyramid

rectangular pyramid

Which shape has more vertices?

A.triangular pyramid

B.rectangular pyramid

C.They both have the same number of vertices.

**6**)