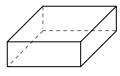

## Use the diagram to determine the faces, vertices and edges of the shapes.

1)

rectangular prism

faces:

vertices:

edges:

2)

rectangular pyramid

## Use the diagram to determine the faces, vertices and edges of the shapes.

1)

rectangular prism

faces: 6
vertices: 8
edges: 12

2)

rectangular pyramid

faces: 5
vertices: 5
edges: 8

3)